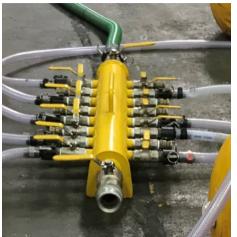

## <u>Lifeboat Test Kits</u> Complete Kit with Water Weight Load Bags, Manifold, Pump & Hoses

Aluminium Air Powered Diaphragm Pump in Metal Frame Pump Air Hose

16 Way Manifold Powder Coated

Suction Fill Hose Discharge Hose

Our hoses, manifold and pumps are all precision made from the highest quality material to ensure durability and value for money. Supplied complete in a fork lift/crane sling compatible, heavy duty plastic transit case.