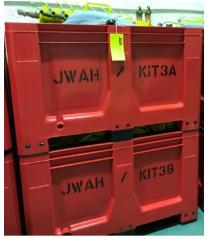

## <u>Lifeboat Test Kits</u> Complete Kit with Water Weight Load Bags, Manifold, Pump & Hoses

Aluminium Air Powered Diaphragm Pump in Metal Frame Pump Air Hose

16 Way Manifold Powder Coated

Suction Fill Hose Discharge Hose

Filling Hose Set - 4 x 6m - 4 x 5m - 4 x 4m - 4 x 3.5m

16 x 375kg Lifeboat Test Bags

2 x Rigid Plastic Pallet Boxes 1200 x 1000 x 760mm

JW Automarine lifeboat test kits are a complete solution for the safe, efficient and accurate water weight load testing of lifeboats. Durable, easily handled and with a wipe clean surface, the bags are fabricated from a tough PVC fabric with a load bearing structural polyester scrim, coated with PVC for durability & UV resistance.

Our hoses, manifold and pumps are all precision made from the highest quality material to ensure durability and value for money. Supplied complete in a fork lift/crane sling compatible, heavy duty plastic transit case.