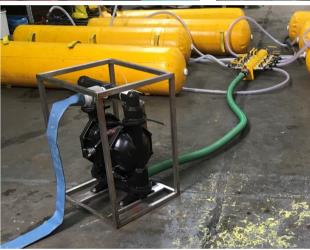

## <u>Lifeboat Test Kits</u> Complete Kit with Water Weight Load Bags, Manifold, Pump & Hoses

Aluminium Air Powered Diaphragm Pump in Metal Frame Pump Air Hose

16 Way Manifold Powder Coated

Suction Fill Hose Discharge Hose

Our hoses, manifold and pumps are all precision made from the highest quality material to ensure durability and value for money. Supplied complete in a fork lift/crane sling compatible, heavy duty plastic transit case.