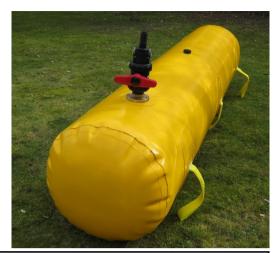

Filling Hose Set - 4 x 6m - 4 x 5m - 4 x 4m - 4 x 3.5m

16 x 375kg Lifeboat Test Bags

2 x Rigid Plastic Pallet Boxes 1200 x 1000 x 760mm

JW Automarine lifeboat test kits are a complete solution for the safe, efficient and accurate water weight load testing of lifeboats. Durable, easily handled and with a wipe clean surface, the bags are fabricated from a tough PVC fabric with a load bearing structural polyester scrim, coated with PVC for durability & UV resistance.

Bag Sizes from 75KG to 500KG available.

Renowned the world over, JW Automarine has led the way in subsea and surface recovery & deployment airbags since 1972. Manufactured in the UK, our experienced technicians use the highest quality fabrics and materials to produce a product that can be relied upon in the harshest of environments.